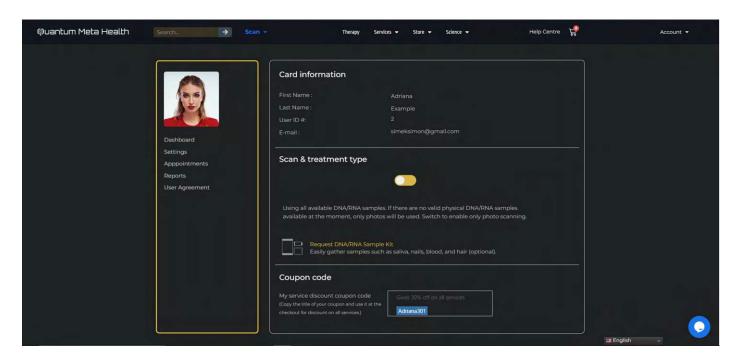

# **Expand Customer Base: Al-Powered Web App for Users**

My Account - Quantum Treatment (Optional - Appointment Online - All User Data):

In any of our global city branch units, we offer the possibility to connect your NLS software-hardware DNA/RNA/photo body scanning system together with the QMH AI Web desktop/mobile diagnostics application, which helps you reach more customers outside your clinic.