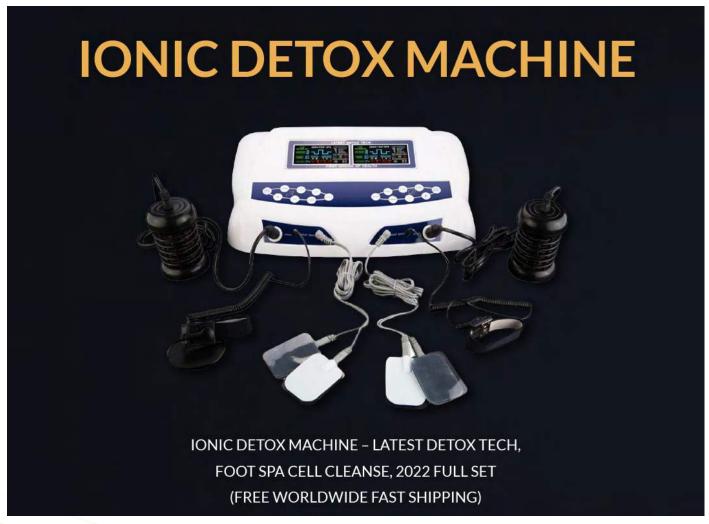

• Ionic Detox Machine with Nobel Prize Ion Channel Therapy (Workshop):

- Power Bug Zapper and Cranial Electrical Stimulator (Extensive Workshop)
- Free ISHA Cure, Recommendations, and Guidance: