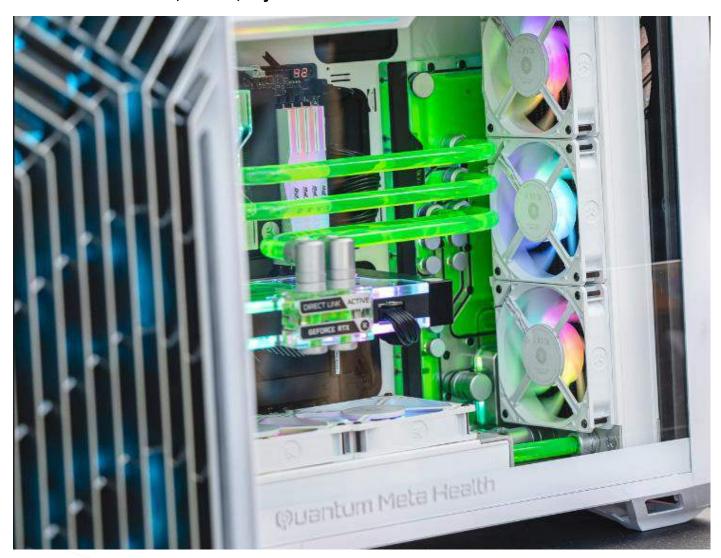

Hardware used in this example build:

High-Performance Hardware Components and Advanced Diagnostic Hardware

- PC Case (Fractal Design Torrent): A robust and visually striking case that provides the foundation for the entire system, ensuring durability and efficient airflow to maintain optimal performance.
- Motherboard (Gigabyte X670E Aurus Master): The central hub of the system, designed to accommodate high-speed data processing and seamless integration of various components.
- Graphics Card (Nvidia GeForce RTX 3080 FTW3): A powerhouse for graphics rendering, enabling high-resolution visuals essential for intricate diagnostics and visualization.

- RAM (G.SKILL Trident Z5 RGB black): High-capacity RAM to support rapid data processing and multitasking, vital for the complex computations required in diagnostic assessments.
- **Processor (AMD Ryzen 9 7950X):** A top-tier CPU that ensures efficient and rapid data crunching, critical for real-time diagnostic accuracy.
- Cables: CableMod red/carbon
- High-Performance Compatible Set (EK-Quantum Scalar<sup>2</sup> Terminal Plexi, EK-Quantum Velocity<sup>2</sup> D-RGB AM5 Nickel + Plexi, Quantum Vector<sup>2</sup> FE RTX 4090, EK-Quantum Torque Rotary 90° Satin Titanium, etc.): Tailored components designed to enhance cooling efficiency and maintain optimal temperature levels, contributing to sustained high performance during prolonged diagnostic sessions.
- ISHA NLS Hardware Diamond device, Quantum Meta Black Box, Bioinductor Headphones with 4 Sensors, and Reprint Chamber: The centerpiece of the diagnostic station, providing a comprehensive interface for precise scanning and analysis of the body at the micron level. It integrates advanced quantum principles and facilitates precise readings, essential for identifying health imbalances and genetic imperfections.
- 2 x 27" screens, mouse, keyboard