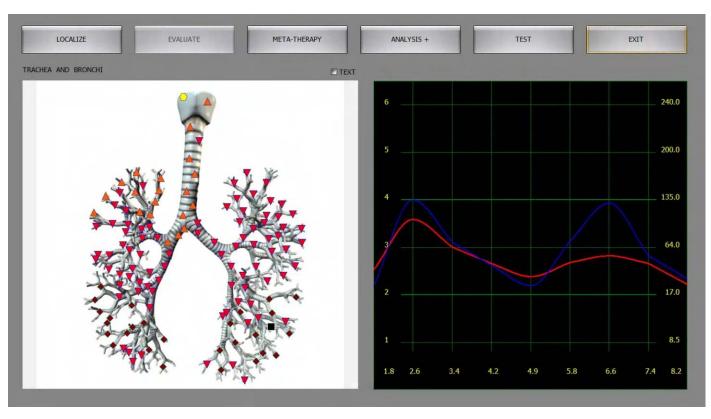

# The core components of NLS Quantum Bioresonance include:

Research Scanning Virtual Organ Model (2/864 total organ count):

• Stress Parameters and Nonlinear Systems (NLS) Body Analysis Report [Example]:

All Stress related microbes depower [example for 1 of 121 microbes]:

• All Organs and DNA Fragments Empowerment [2 of 700 organs, chromosomes, and fragments]: