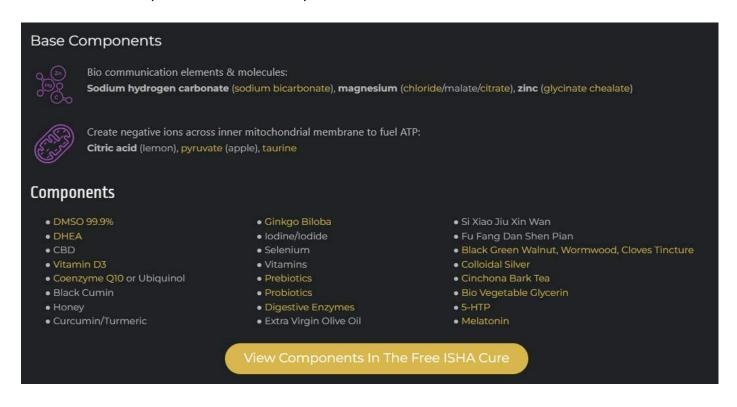

• Ionic Detox Machine with Nobel Prize Ion Channel Therapy (Workshop):

- Power Bug Zapper and Cranial Electrical Stimulator (Extensive Workshop)
- Free ISHA Cure, Recommendations, and Guidance: