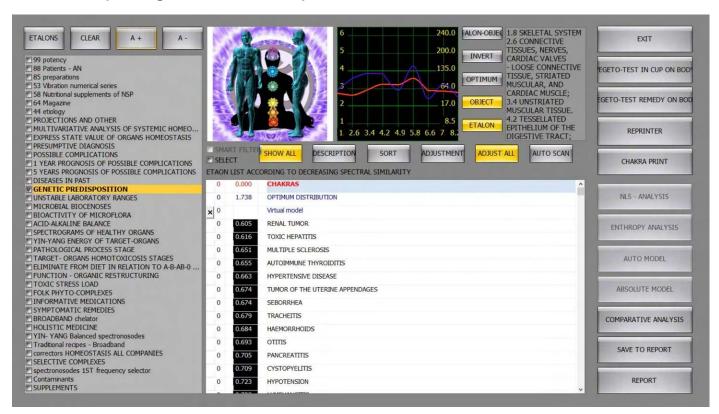

#### • Inverted Imprinting of Genetic Predispositions:

• Remedy Vegeto Test with Chosen Organopreparat and Reprinter (the best healthy organ frequencies on one selected organ):

# • Pathology Inverse Imprints:

# • Blood Type Characteristics and Recommendations for Health: