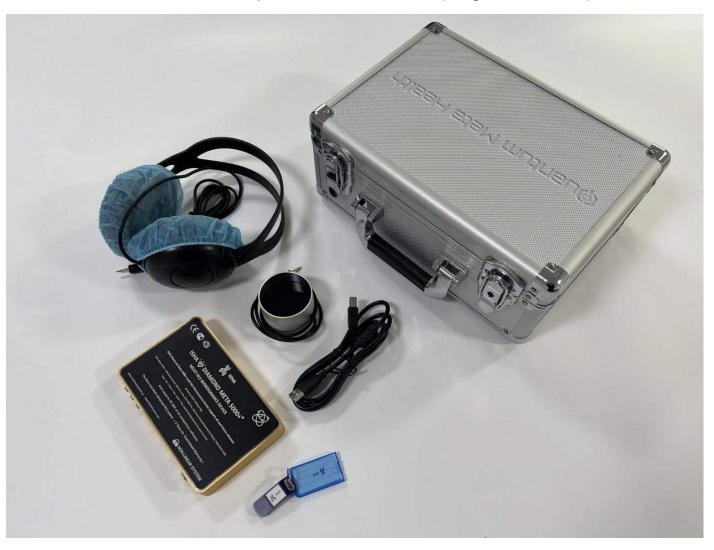

- RAM (G.SKILL Trident Z5 RGB black): High-capacity RAM to support rapid data processing and multitasking, vital for the complex computations required in diagnostic assessments.
- **Processor (AMD Ryzen 9 7950X):** A top-tier CPU that ensures efficient and rapid data crunching, critical for real-time diagnostic accuracy.
- Cables: CableMod red/carbon
- High-Performance Compatible Set (EK-Quantum Scalar<sup>2</sup> Terminal Plexi, EK-Quantum Velocity<sup>2</sup> D-RGB AM5 Nickel + Plexi, Quantum Vector<sup>2</sup> FE RTX 4090, EK-Quantum Torque Rotary 90° Satin Titanium, etc.): Tailored components designed to enhance cooling efficiency and maintain optimal temperature levels, contributing to sustained high performance during prolonged diagnostic sessions.
- ISHA NLS Hardware Diamond device, Quantum Meta Black Box, Bioinductor Headphones with 4 Sensors, and Reprint Chamber: The centerpiece of the diagnostic station, providing a comprehensive interface for precise scanning and analysis of the body at the micron level. It integrates advanced quantum principles and facilitates precise readings, essential for identifying health imbalances and genetic imperfections.
- 2 x 27" screens, mouse, keyboard

# 2. Headphone-Shaped Bioinductor for In-Person Scan (showing now outdated version)

• Scalar Wave Propagation Through Space-Time: Unveiling the Dimensions of Energy Transmission:

• Quantum Meta Health Bioinductor Headphones (Used at the In-Person Session During Initial Investigations):