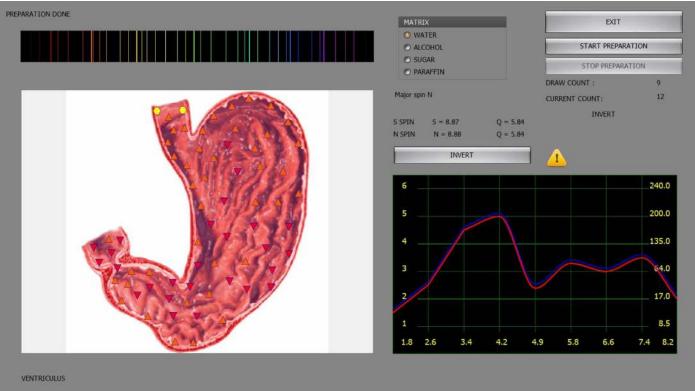

#### • Inverted Imprinting of Genetic Predispositions:

• Remedy Vegeto Test with Chosen Organopreparat and Reprinter (the best healthy organ frequencies on one selected organ):

# • Pathology Inverse Imprints: