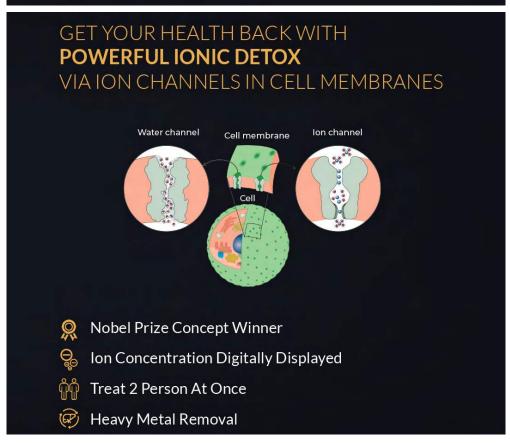

• Ionic Detox Machine with Nobel Prize Ion Channel Therapy (Workshop):

- Power Bug Zapper and Cranial Electrical Stimulator (Extensive Workshop)
- Free ISHA Cure, Recommendations, and Guidance: