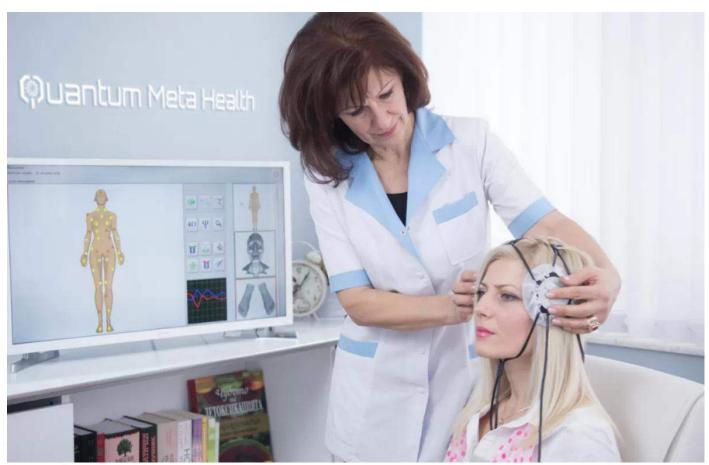

# 2. Headphone-Shaped Bioinductor for In-Person Scan (showing now outdated version)

• Scalar Wave Propagation Through Space-Time: Unveiling the Dimensions of Energy Transmission:

• Quantum Meta Health Bioinductor Headphones (Used at the In-Person Session During Initial Investigations):