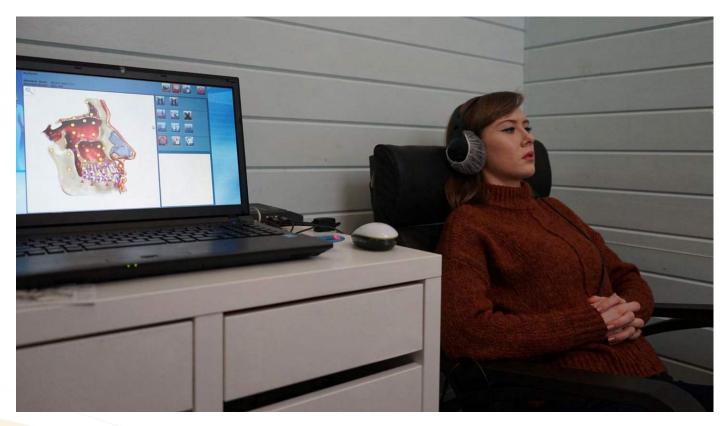

# 2. Headphone-Shaped Bioinductor for In-Person Scan (showing now outdated version)

• Scalar Wave Propagation Through Space-Time: Unveiling the Dimensions of Energy Transmission:

• Quantum Meta Health Bioinductor Headphones (Used at the In-Person Session During Initial Investigations):