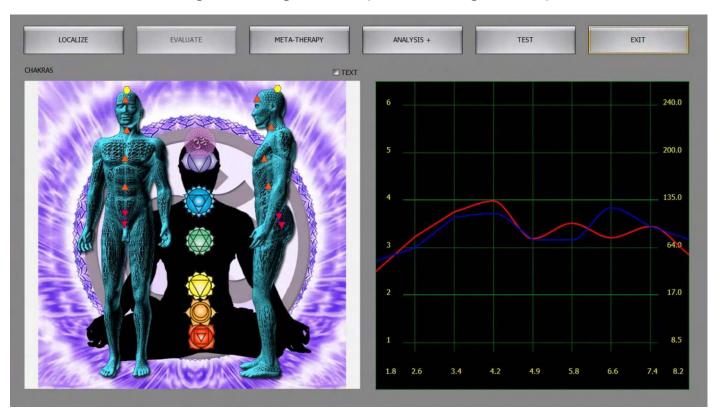

# The core components of NLS Quantum Bioresonance include:

Research Scanning Virtual Organ Model (2/864 total organ count):

• Stress Parameters and Nonlinear Systems (NLS) Body Analysis Report [Example]:

All Stress related microbes depower [example for 1 of 121 microbes]:

• All Organs and DNA Fragments Empowerment [2 of 700 organs, chromosomes, and fragments]: