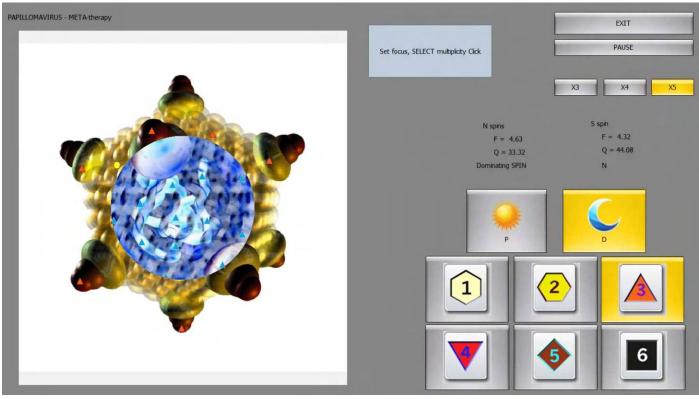

# The core components of NLS Quantum Bioresonance include:

Research Scanning Virtual Organ Model (2/864 total organ count):

• Stress Parameters and Nonlinear Systems (NLS) Body Analysis Report [Example]:

All Stress related microbes depower [example for 1 of 121 microbes]:

• All Organs and DNA Fragments Empowerment [2 of 700 organs, chromosomes, and fragments]: