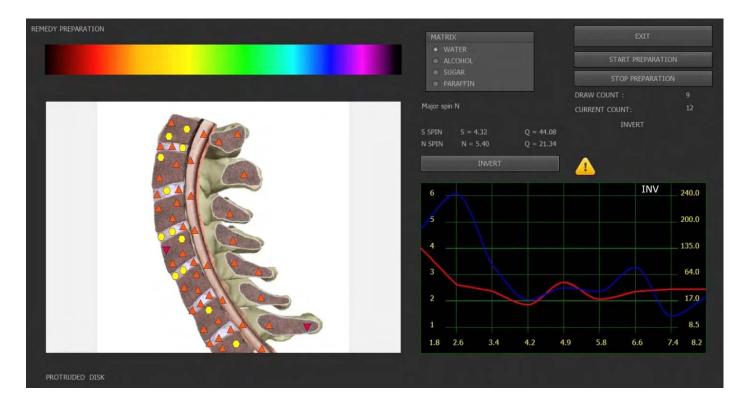

#### • Inverted Imprinting of Genetic Predispositions:

• Remedy Vegeto Test with Chosen Organopreparat and Reprinter (the best healthy organ frequencies on one selected organ):

# • Pathology Inverse Imprints: