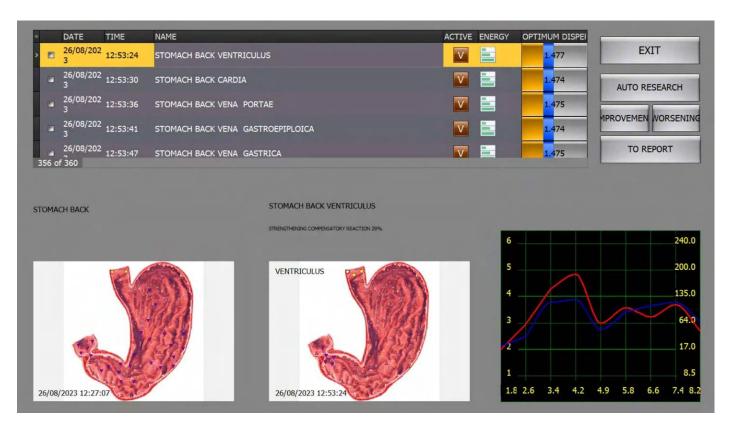

# The core components of NLS Quantum Bioresonance include:

Research Scanning Virtual Organ Model (2/864 total organ count):

• Stress Parameters and Nonlinear Systems (NLS) Body Analysis Report [Example]:

All Stress related microbes depower [example for 1 of 121 microbes]:

• All Organs and DNA Fragments Empowerment [2 of 700 organs, chromosomes, and fragments]: