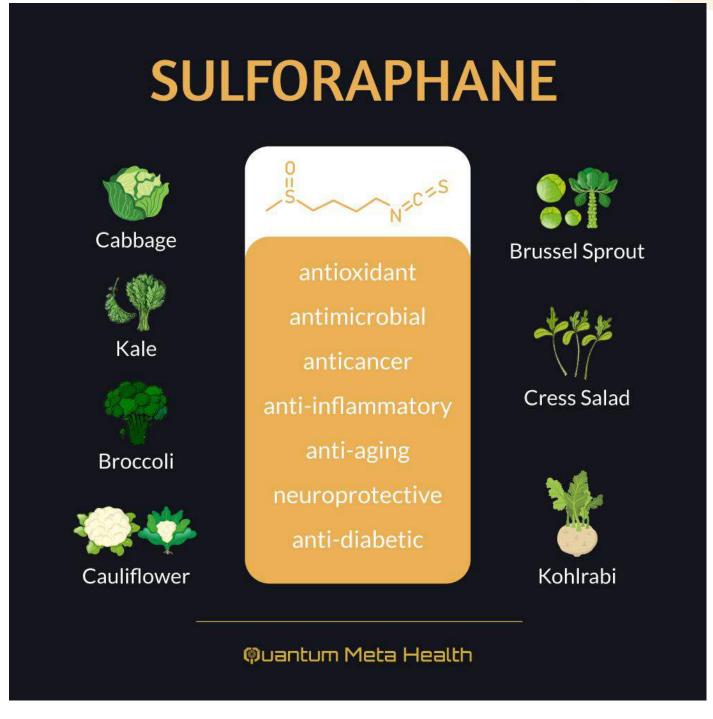

It has gained attention for its potential health benefits, supported by various scientific studies for:

- 1. Antioxidant Properties
- 2. Detoxification
- 3. Anti-inflammatory Effects
- 4. Cancer Prevention
- 5. Heart Health
- 6. Brain Health
- 7. Blood Sugar Regulation
- 8. Improved Digestive Health
- 9. Skin Health
- 10. Aids in Weight Management