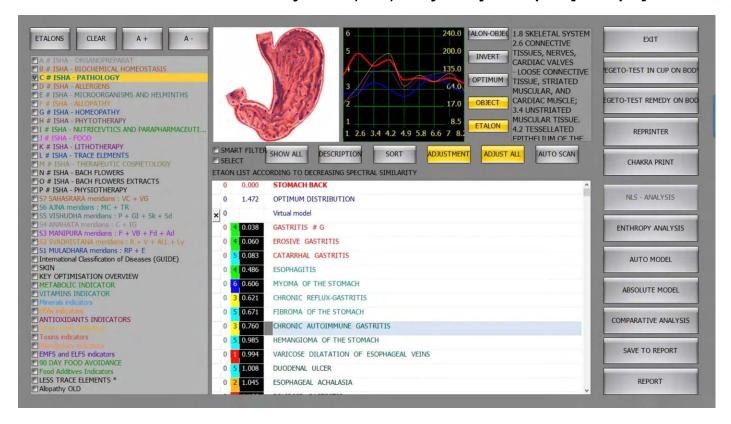

#### • Inverted Imprinting of Genetic Predispositions:

• Remedy Vegeto Test with Chosen Organopreparat and Reprinter (the best healthy organ frequencies on one selected organ):

# • Pathology Inverse Imprints: