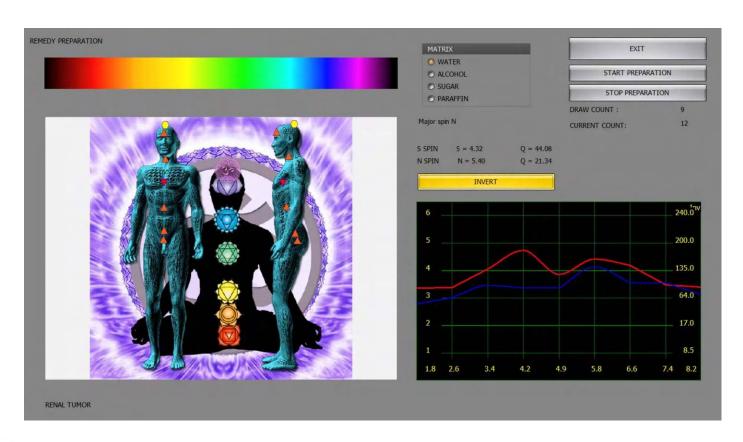

#### • Inverted Imprinting of Genetic Predispositions:

• Remedy Vegeto Test with Chosen Organopreparat and Reprinter (the best healthy organ frequencies on one selected organ):

# • Pathology Inverse Imprints: