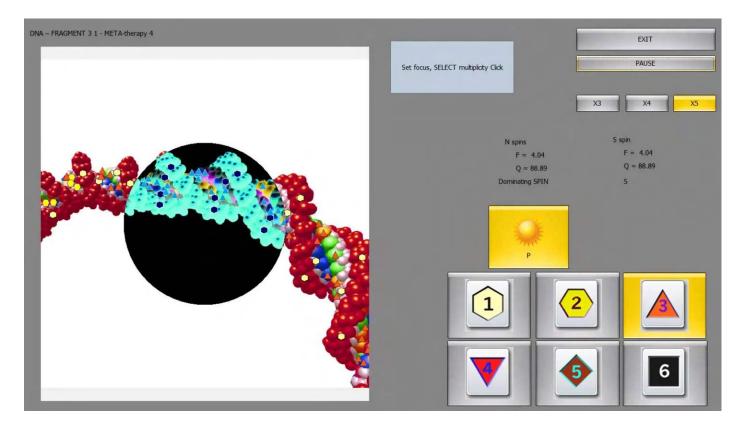

# The core components of NLS Quantum Bioresonance include:

Research Scanning Virtual Organ Model (2/864 total organ count):

• Stress Parameters and Nonlinear Systems (NLS) Body Analysis Report [Example]:

All Stress related microbes depower [example for 1 of 121 microbes]:

• All Organs and DNA Fragments Empowerment [2 of 700 organs, chromosomes, and fragments]: