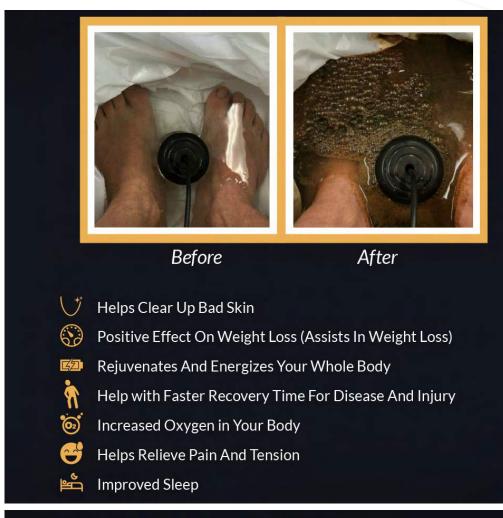

• Ionic Detox Machine with Nobel Prize Ion Channel Therapy (Workshop):

- Power Bug Zapper and Cranial Electrical Stimulator (Extensive Workshop)
- Free ISHA Cure, Recommendations, and Guidance: