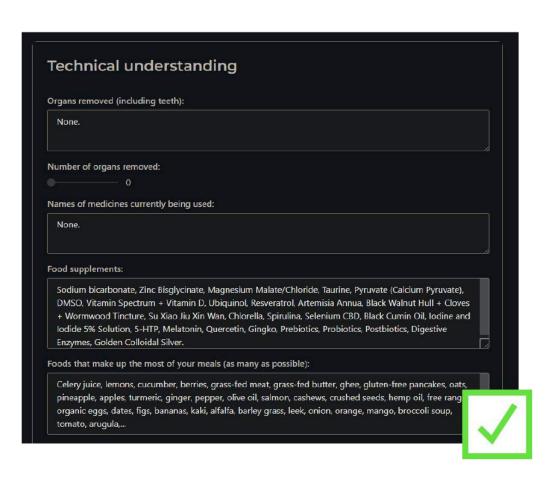

# **Creating Your Wellness Hub**

The wellness creation approach empowers individuals to take control of their health journey, addressing both physical and emotional aspects. It supports the body's natural healing mechanisms and tells users exactly pathology to focus on and which holistic supplement to take to reach balance by identifying and resolving energy blocks via the Ai powered web app and/or in-person diagnostics and consultation.