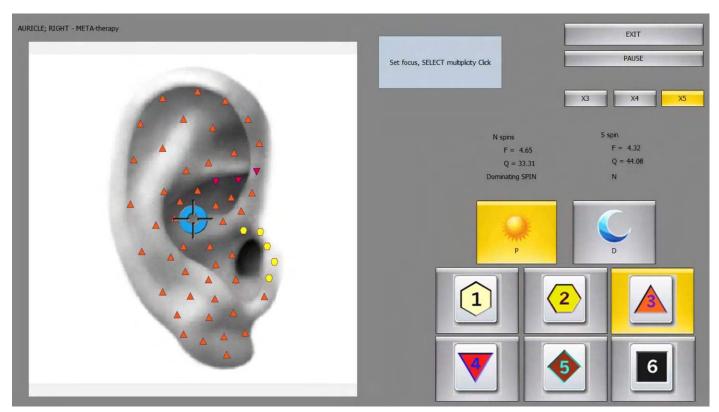

# The core components of NLS Quantum Bioresonance include:

Research Scanning Virtual Organ Model (2/864 total organ count):

• Stress Parameters and Nonlinear Systems (NLS) Body Analysis Report [Example]:

All Stress related microbes depower [example for 1 of 121 microbes]:

• All Organs and DNA Fragments Empowerment [2 of 700 organs, chromosomes, and fragments]: