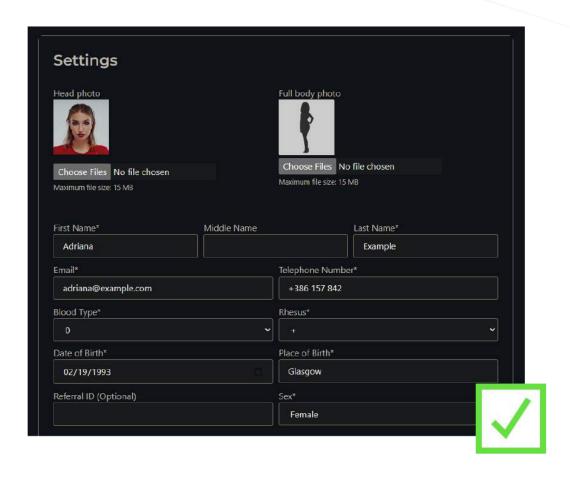

# **Expand Customer Base: Al-Powered Web App for Users**

My Account - Quantum Treatment (Optional - Appointment Online - All User Data):